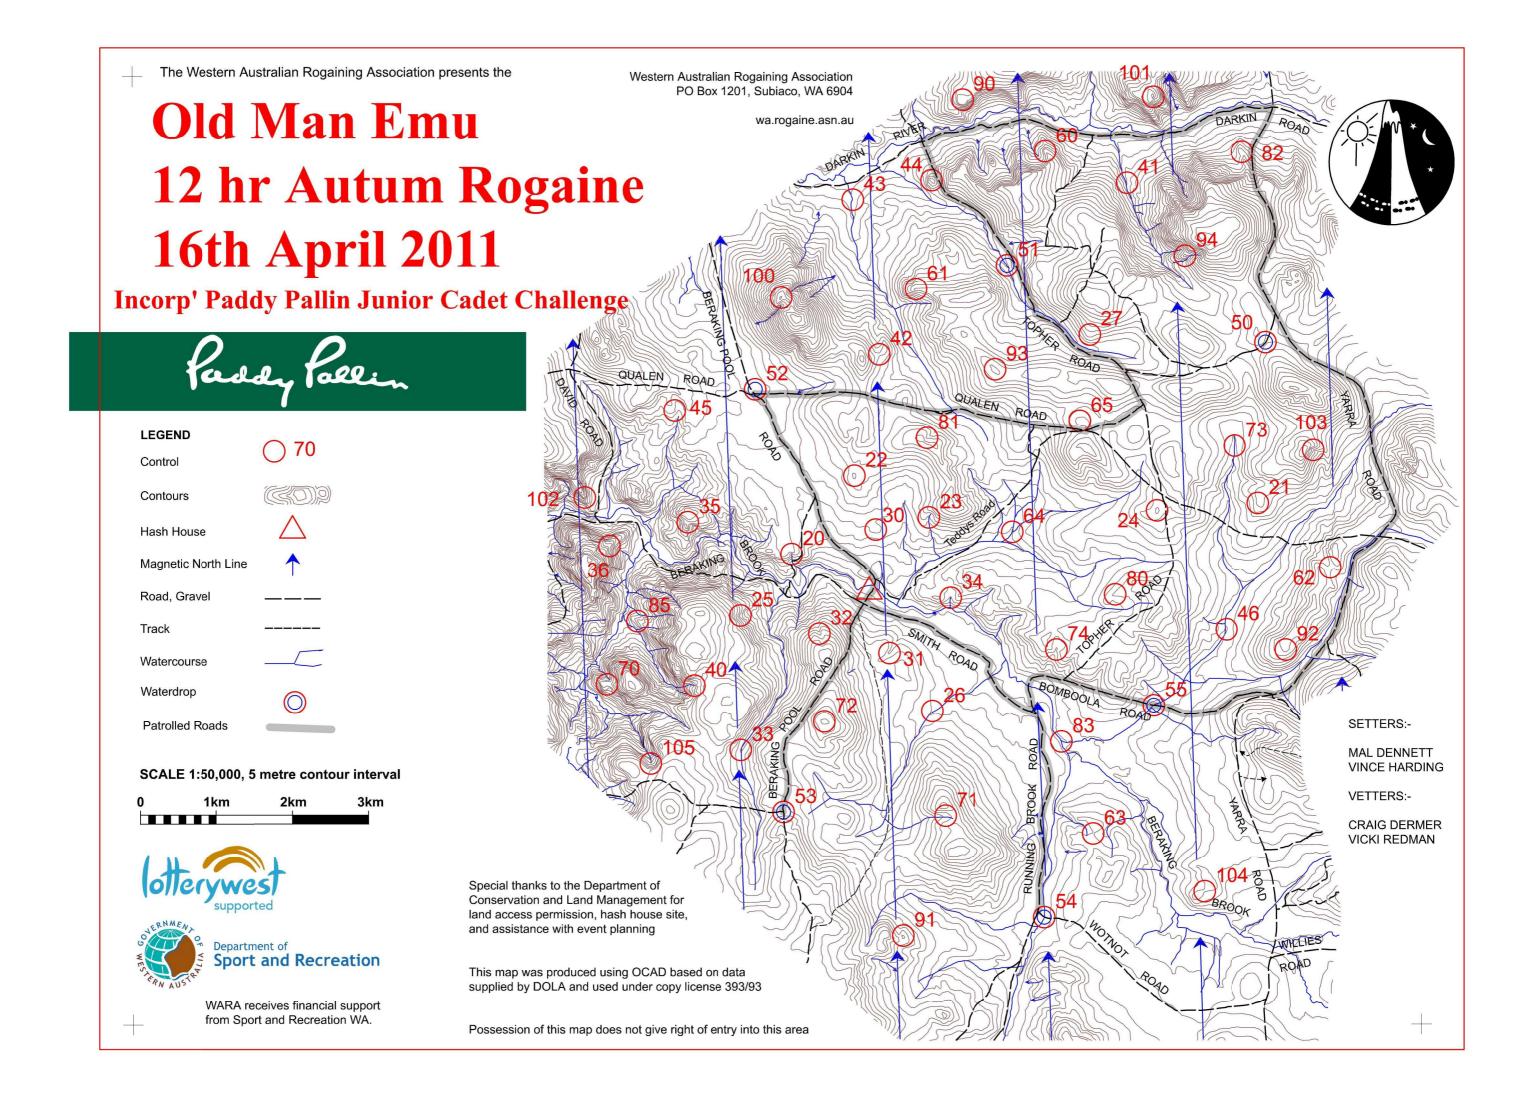

## WARA 12 Hour Old Man Emu Rogaine Incorp 2011 Paddy Pallin Junior Cadet Challenge - 16th April 2011

| No.                                                                                             | Description                                   | Points | No. | Description               | Points | Important                               |
|-------------------------------------------------------------------------------------------------|-----------------------------------------------|--------|-----|---------------------------|--------|-----------------------------------------|
| 20                                                                                              | The Gully – Head of                           | 20     | 60  | The Spur                  | 60     | Information                             |
| 21                                                                                              | The Spur                                      | 20     | 61  | The Spur                  | 60     | Control Cards                           |
| 22                                                                                              | The Knoll – Broad                             | 20     | 62  | The Saddle                | 60     | 0930 Sat (9:30am)                       |
| 23                                                                                              | The Watercourse – Head of                     | 20     | 63  | The Saddle                | 60     | , , , , , , , , , , , , , , , , , , , , |
| 24                                                                                              | The Knoll                                     | 20     | 64  | The Watercourse           | 60     | <u>Briefing</u>                         |
| 25                                                                                              | A Watercourse – Head of                       | 20     | 65  | A Knoll                   | 60     | 0945 Sat (9:45am)                       |
| 26                                                                                              | The Watercourse                               | 20     |     |                           |        | , , , , , , , , , , , , , , , , , , , , |
| 27                                                                                              | The Spur                                      | 20     | 70  | The Saddle                | 70     | Start                                   |
|                                                                                                 |                                               |        | 71  | The Watercourse           | 70     | 1000 Sat (10:00am)                      |
| 30                                                                                              | The Knoll – Broad                             | 30     | 72  | The Summit – Broad        | 70     | , , , , , , , , , , , , , , , , , , , , |
| 31                                                                                              | The Gully                                     | 30     | 73  | The Watercourse           | 70     | Finish                                  |
| 32                                                                                              | The Gully                                     | 30     | 74  | The Gully                 | 70     | 2200 Sat (10:00pm)                      |
| 33                                                                                              | The Watercourse – Shallow                     | 30     |     | •                         |        | ····(·····,                             |
| 34                                                                                              | The Watercourse – Head of                     | 30     | 80  | The Spur                  | 80     | Hash House                              |
| 35                                                                                              | The Saddle                                    | 30     | 81  | The Gully – Head of       | 80     | 1600 Sat (4:00pm)                       |
| 36                                                                                              | A Saddle                                      | 30     | 82  | The Spur                  | 80     | ····(····,                              |
|                                                                                                 |                                               |        | 83  | The Watercourse Junction  | 80     |                                         |
| 40                                                                                              | The Watercourse _ Head of                     | 40     | 85  | The Spur                  | 80     | Sunset                                  |
| 41                                                                                              | A Watercourse Junction                        | 40     |     |                           |        | 1854                                    |
| 42                                                                                              | The Saddle                                    | 40     | 90  | The Summit                | 90     |                                         |
| 43                                                                                              | The Watercourse Bend                          | 40     | 91  | The Knoll                 | 90     | Moonrise                                |
| 44                                                                                              | The Knoll                                     | 40     | 92  | The Spur                  | 90     | 1721                                    |
| 45                                                                                              | A Knoll – Rocky                               | 40     | 93  | The Knoll – Broad         | 90     |                                         |
| 46                                                                                              | The Watercourse – A Bend                      | 40     | 94  | The Knoll                 | 90     | Moonset                                 |
|                                                                                                 |                                               |        |     |                           |        | 0512                                    |
| 50                                                                                              | The Saddle – Broad : Water                    | 50     | 100 | The Summit                | 100    |                                         |
| 51                                                                                              | The Watercourse & a Track Junction – Water    | 50     | 101 | The Summit                | 100    |                                         |
| 52                                                                                              | A Pine Plantation – South/West corner – Water | 50     | 102 | The Spur – Rocky          | 100    |                                         |
| 53                                                                                              | The Track Junction – Water                    | 50     | 103 | The Gully                 | 100    |                                         |
| 54                                                                                              | The Watercourse / Track Junction – Water      | 50     | 104 | The Saddle                | 100    | Late Penalty                            |
| 55                                                                                              | The Watercourse / Track Junction – Water      | 50     | 105 | The Watercourse – Head of | 100    | 10 points per minute                    |
|                                                                                                 |                                               |        |     |                           |        | or part minute.                         |
|                                                                                                 |                                               |        |     |                           |        |                                         |
|                                                                                                 |                                               |        |     |                           |        | LATE (no points) later                  |
|                                                                                                 |                                               |        |     |                           |        | 10:30pm Sat 16 <sup>th</sup> April      |
|                                                                                                 |                                               |        |     |                           |        |                                         |
|                                                                                                 |                                               |        |     |                           |        | Controls Used                           |
|                                                                                                 |                                               |        | 11  |                           |        | 55                                      |
|                                                                                                 |                                               |        |     |                           |        |                                         |
|                                                                                                 |                                               | 950    |     |                           | 2160   | Total Points                            |
| Water Drops: At Controls 50, 51,52, 53, 54, 55 Patrolled Roads. See roads indicated on the map: |                                               |        |     |                           | •      | 3110                                    |
| If you are injured please make your way to a water drop or a                                    |                                               |        |     |                           |        | 5110                                    |
|                                                                                                 | patrolled road and wait there for help.       |        |     |                           |        |                                         |